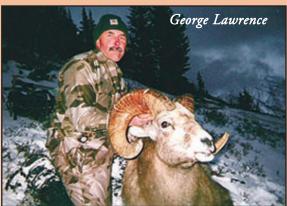

This is a 14 day, fully guided hunt for Bighorn sheep in Canmore's famous archery only area. We have been hunting this area since 1979 and have met and helped many great archers harvest some fantastic rams. Please contact us for more information.